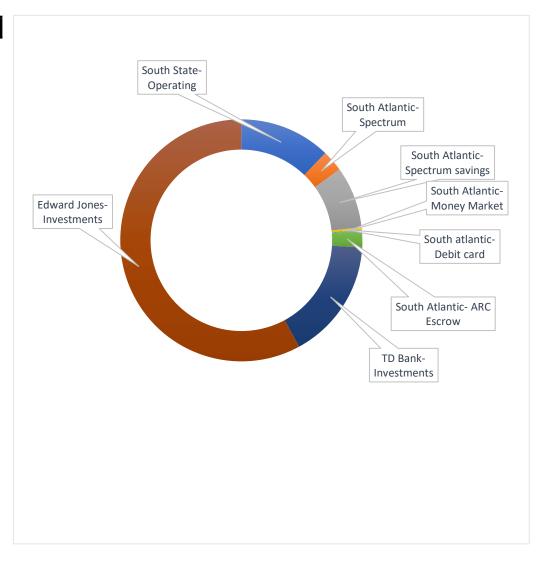

## WPA Finances as of 4.30.2025

| Account Name                     |         | Balance      |
|----------------------------------|---------|--------------|
|                                  |         |              |
| South State- Operating           | \$      | 180,889.45   |
| South Atlantic- Spectrum         | \$      | 42,151.05    |
| South Atlantic- Spectrum savings | \$      | 121,883.63   |
| South atlantic- Debit card       | \$      | 4,669.88     |
| South Atlantic- Money Market     | \$      | 1,127.80     |
| South Atlantic- ARC Escrow       | \$      | 33,826.33    |
| TD Bank- Investments             | \$      | 238,916.81   |
| Edward Jones- Investments        | \$      | 858,029.50   |
| То                               | tal: \$ | 1,481,494.45 |